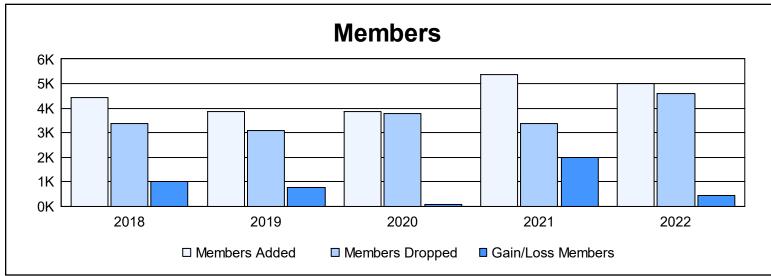

| Year      | New<br>Clubs | Dropped<br>Clubs | Gain/<br>Loss<br>Clubs | New<br>Members | Charter<br>Members | Reinstate<br>Members | Transfer<br>Members | Total<br>Member<br>Added | Total<br>Members<br>Dropped | Gain/<br>Loss<br>Members |
|-----------|--------------|------------------|------------------------|----------------|--------------------|----------------------|---------------------|--------------------------|-----------------------------|--------------------------|
| 2017-2018 | 35           | 19               | 16                     | 3,127          | 987                | 252                  | 46                  | 4,412                    | 3,381                       | 1,031                    |
| 2018-2019 | 56           | 15               | 41                     | 1,997          | 1,607              | 216                  | 28                  | 3,848                    | 3,098                       | 750                      |
| 2019-2020 | 59           | 17               | 42                     | 1,871          | 1,621              | 291                  | 63                  | 3,846                    | 3,779                       | 67                       |
| 2020-2021 | 95           | 28               | 67                     | 2,801          | 2,373              | 118                  | 70                  | 5,362                    | 3,358                       | 2,004                    |
| 2021-2022 | 78           | 61               | 17                     | 2,649          | 2,131              | 184                  | 56                  | 5,020                    | 4,594                       | 426                      |
| Average   | 65           | 28               | 37                     | 2,489          | 1,744              | 212                  | 53                  | 4,498                    | 3,642                       | 856                      |